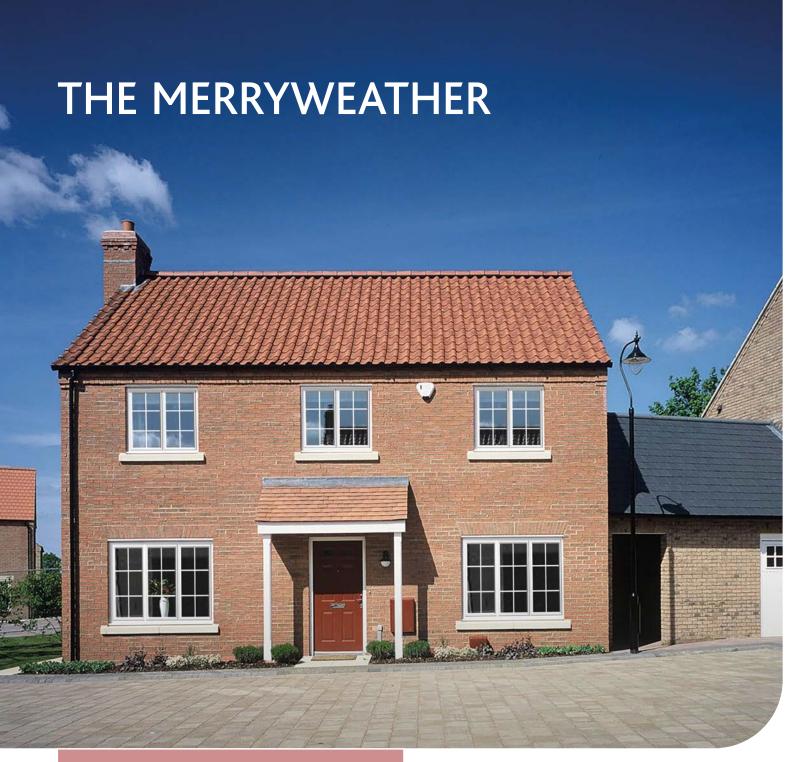

## THE MERRYWEATHER 4 BEDROOM HOME

The Merryweather is an elegant and spacious four-bedroom home. The classic layout contains a number of thoughtful touches, making it ideal for family living.

The ground floor includes an extensive lounge with double French doors leading to the rear garden, a separate dining area for added convenience. A large hallway creates a grand entrance. A cloakroom with WC completes the downstairs layout.

Upstairs, the main bedroom features an en-suite, while all the bedrooms deliver ample space.

The Merryweather offers a choice of high-quality kitchens, complete with a double oven, induction hob, chimney-style extractor fan, integrated fridge-freezer and dishwasher. The bathroom, en-suite,

## THE MERRYWEATHER 4 BEDROOM HOME