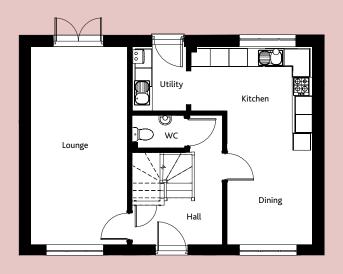

Every Cannon Kirk home comes complete with a 10-year NHBC "Buildmark" warranty, guaranteeing long-term peace of mind.

**GROUND FLOOR** 

FIRST FLOOR

|                                                     | mm            | ft            |
|-----------------------------------------------------|---------------|---------------|
| GROUND FLOOR                                        |               |               |
| Lounge                                              | 6,323 x 3,113 | 20'9" x 10'3" |
| Kitchen                                             | 3,405 x 3,895 | 11'2" x 12'9" |
| Dining Room                                         | 2,918 x 2,750 | 9'7" x 9'0"   |
| Utility                                             | 2,083 x 1,715 | 6'10" x 5'8"  |
| WC                                                  | 1,047 x 1,715 | 3'5" x 5'8"   |
| FIRST FLOOR                                         |               |               |
| Bedroom 1                                           | 3,432 x 3,147 | 11'3" x 10'4" |
| Bedroom 1 Ensuite                                   | 2,095 x 1,519 | 6'11" x 5'0"  |
| Bedroom 2                                           | 3,110 x 2,417 | 10'2" x 7'11" |
| Bedroom 3                                           | 3,112 x 2,775 | 10'3" x 9'1"  |
| Bedroom 4                                           | 2,790 x 3,147 | 9'2" x 10'4"  |
| Bathroom                                            | 2,094 x 2,375 | 6'11" x 7'10" |
| GROSS INTERNAL FLOOR AREA: 108.7 sq m (1,170 sq ft) |               |               |

Please note that The Merryweather can feature varying window and door positions. Please consult a Sales Advisor for details.

SCAN HERE TO VIEW A VIRTUAL TOUR

All room sizes are approximate and are generally measured between all wall finishes. All room dimensions include wardrobe recess where applicable. Some window positions may vary, as may porch sizes. These measurements should NOT be relied upon for purchasing carpets, appliances, furniture or any household items and should be construed as being a guide only to the actual finished room sizes. All purchasers must satisfy themselves as to the exact dimensions, layout and specifications of the property they intend to purchase. Please consult a Sales Advisor. This brochure does not constitute a part of any contract and is to be intended as a guide only as to the general specification and measurements of the property, and the general layout and nature of the development. The illustrations and photographs contained in this brochure are examples of Cannon Kirk house types and do not exactly reflect the houses at this development.