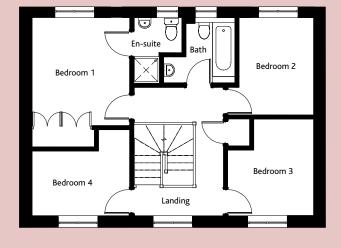

Upstairs, the main bedroom features an en-suite, while all the bedrooms deliver ample space.

The Merryweather offers a choice of high-quality kitchens, complete with a double oven, induction hob, chimney-style extractor fan, integrated fridge-freezer and dishwasher. The bathroom, en-suite,

Every Cannon Kirk home comes complete with a 10-year NHBC "Buildmark" warranty, guaranteeing long-term peace of mind.

**GROUND FLOOR** 

FIRST FLOOR

|                                                     | mm            | ft            |
|-----------------------------------------------------|---------------|---------------|
| GROUND FLOOR                                        |               |               |
| Lounge                                              | 6,323 x 3,113 | 20'9" x 10'3" |
| Kitchen                                             | 3,405 x 3,895 | 11'2" x 12'9" |
| Dining Room                                         | 2,918 x 2,750 | 9'7" x 9'0"   |
| Utility                                             | 2,083 x 1,715 | 6'10" x 5'8"  |
| WC                                                  | 1,047 x 1,715 | 3'5" x 5'8"   |
| FIRST FLOOR                                         |               |               |
| Bedroom 1                                           | 3,432 x 3,147 | 11'3" x 10'4" |
| Bedroom 1 Ensuite                                   | 2,095 x 1,519 | 6'11" x 5'0"  |
| Bedroom 2                                           | 3,110 x 2,417 | 10'2" x 7'11" |
| Bedroom 3                                           | 3,112 x 2,775 | 10'3" x 9'1"  |
| Bedroom 4                                           | 2,790 x 3,147 | 9'2" x 10'4"  |
| Bathroom                                            | 2,094 x 2,375 | 6'11" x 7'10" |
| GROSS INTERNAL FLOOR AREA: 108.7 sq m (1,170 sq ft) |               |               |

Please note that The Merryweather can feature varying window and door positions. Please consult a Sales Advisor for details.

SCAN HERE TO VIEW A VIRTUAL TOUR

All room sizes are approximate and are generally measured between all wall finishes. All room dimensions include wardrobe recess where applicable. Some window positions may vary, as may porch sizes. These measurements should NOT be relied upon for purchasing carpets, appliances, furniture or any household items and should be construed as being a guide only to the actual finished room sizes. All purchasers must satisfy themselves as to the exact dimensions, layout and specifications of the property they intend to purchase. Please consult a Sales Advisor. This brochure does not constitute a part of any contract and is to be intended as a guide only as to the general specification and measurements of the property, and the general layout and nature of the development. The illustrations and photographs contained in this brochure are examples of Cannon Kirk house types and do not exactly reflect the houses at this development.