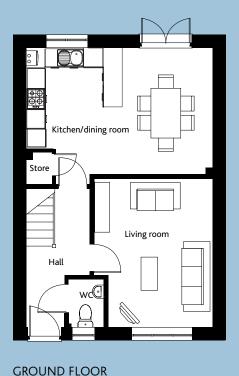

Downstairs, a separate hall leads to a spacious kitchen and dining room, complete with French doors opening to the rear garden, as well as a separate lounge. A cloakroom, accessed from the hall, and under-stair storage add to the home's practicality.

ft mm GROUND FLOOR Kitchen/dining room 3,852 x 5,648 12'8" x 18'6" Living Room 4,507 x 3,595 14'9" x 11'10" WC 1,466 x 1,079 4'10" x 3'7" FIRST FLOOR 3,300 x 3,835 10'10" x 12'7" Bedroom 1 Bedroom 1 Ensuite 1,400 x 2,122 4'7" x 7'0" 11'8" x 10'2" Bedroom 2 3,560 x 3,097 Bedroom 3 3,113 x 2450 10'3" x 8'1" 2,099 x 1,712 6'11" x 5'7" Bathroom

GROSS INTERNAL FLOOR AREA: 95 sq m (1,023 sq ft)

All room sizes are approximate and are generally measured between all wall finishes. All room dimensions include wardrobe recess where applicable. Some window positions may vary, as may porch sizes. These measurements should NOT be relied upon for purchasing carpets, appliances, furniture or any household items and should be construed as being a guide only to the actual finished room sizes. All purchasers must satisfy themselves as to the exact dimensions, layout and specifications of the property they intend to purchase. Please consult a Sales Advisor. This brochure does not constitute a part of any contract and is to be intended as a guide only as to the general specification and measurements of the property, and the general layout and nature of the development. The illustrations and photographs contained in this brochure are examples of Cannon Kirk house types and do not exactly reflect the houses at this development.