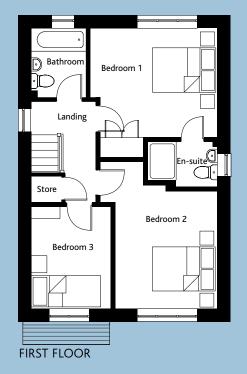

## **THE LINDEN 3 BEDROOM HOME**

The Linden is a thoughtfully designed home that offers the space and functionality of a larger property while maximising usability.

Upstairs, there are three comfortable bedrooms: two doubles, including one with an en-suite, and a single bedroom. Additional storage is conveniently located off the landing.

ft mm GROUND FLOOR Kitchen/dining room 3,852 x 5,648 12'8" x 18'6" Living Room 4,507 x 3,595 14'9" x 11'10" WC 1,466 x 1,079 4'10" x 3'7" FIRST FLOOR 3,300 x 3,835 10'10" x 12'7" Bedroom 1 Bedroom 1 Ensuite 1,400 x 2,122 4'7" x 7'0" 11'8" x 10'2" Bedroom 2 3,560 x 3,097 Bedroom 3 3,113 x 2450 10'3" x 8'1" 2,099 x 1,712 6'11" x 5'7" Bathroom

GROSS INTERNAL FLOOR AREA: 95 sq m (1,023 sq ft)

All room sizes are approximate and are generally measured between all wall finishes. All room dimensions include wardrobe recess where applicable. Some window positions may vary, as may porch sizes. These measurements should NOT be relied upon for purchasing carpets, appliances, furniture or any household items and should be construed as being a guide only to the actual finished room sizes. All purchasers must satisfy themselves as to the exact dimensions, layout and specifications of the property they intend to purchase. Please consult a Sales Advisor. This brochure does not constitute a part of any contract and is to be intended as a guide only as to the general specification and measurements of the property, and the general layout and nature of the development. The illustrations and photographs contained in this brochure are examples of Cannon Kirk house types and do not exactly reflect the houses at this development.