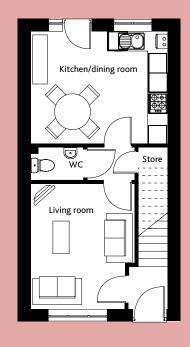

Every Cannon Kirk home also comes with a 10-year NHBC "Buildmark" warranty, offering peace of mind for years to come.

**GROUND FLOOR** 

FIRST FLOOR

|                                                  | mm            | ft            |
|--------------------------------------------------|---------------|---------------|
| GROUND FLOOR                                     |               |               |
| Kitchen/dining room                              | 3,422 x 4,185 | 11'3" x 13'9" |
| WC                                               | 1,000 x 1,612 | 3'3" x 5'3"   |
| Living Room                                      | 3,812 x 3,172 | 12'6" x 10'5" |
| FIRST FLOOR                                      |               |               |
| Bedroom 1                                        | 3,212 x 4,185 | 10'6" x 13'9" |
| Bedroom 2                                        | 2,947 x 4,185 | 9'8" x 13'9"  |
| Bathroom                                         | 2,000 x 2,107 | 6'7" x 6'11"  |
| GROSS INTERNAL FLOOR AREA: 70.3 sq m (757 sq ft) |               |               |