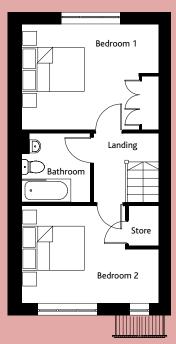

Upstairs, there are two spacious full-width bedrooms, plus a well-equipped family bathroom. Bedroom 1 offers fitted wardrobes, while Bedroom 2 features a cupboard over the stairwell.

Every Holly home is thoughtfully equipped. The kitchen features a double oven, induction hob, and a brushed stainless steel extractor

Every Cannon Kirk home also comes with a 10-year NHBC "Buildmark" warranty, offering peace of mind for years to come.

**GROUND FLOOR** 

FIRST FLOOR

|                                                  | mm            | ft            |
|--------------------------------------------------|---------------|---------------|
| GROUND FLOOR                                     |               |               |
| Kitchen/dining room                              | 3,422 x 4,185 | 11'3" x 13'9" |
| WC                                               | 1,000 x 1,612 | 3'3" x 5'3"   |
| Living Room                                      | 3,812 x 3,172 | 12'6" x 10'5" |
| FIRST FLOOR                                      |               |               |
| Bedroom 1                                        | 3,212 x 4,185 | 10'6" x 13'9" |
| Bedroom 2                                        | 2,947 x 4,185 | 9'8" x 13'9"  |
| Bathroom                                         | 2,000 x 2,107 | 6'7" x 6'11"  |
| GROSS INTERNAL FLOOR AREA: 70.3 sq m (757 sq ft) |               |               |