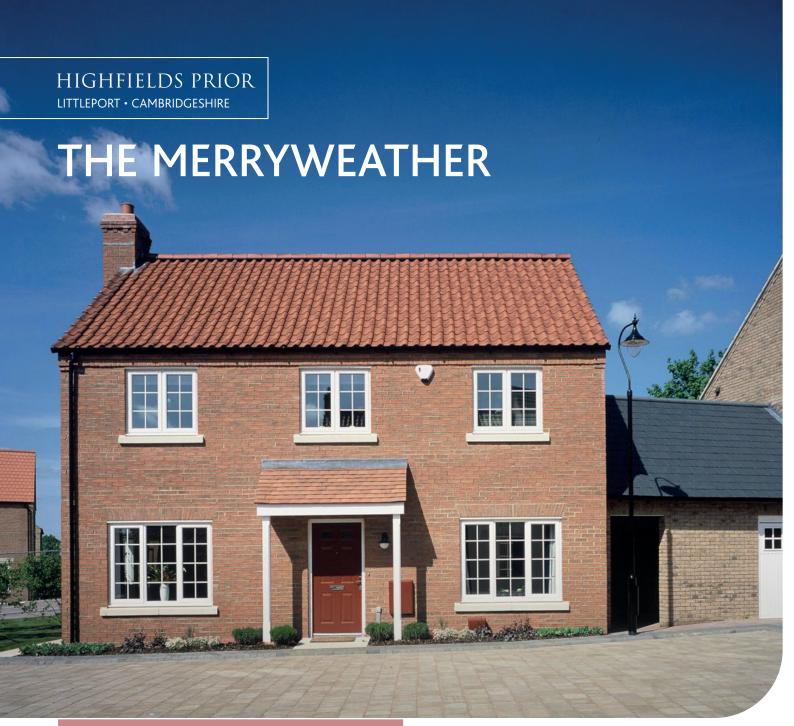

## THE MERRYWEATHER 4 BEDROOM HOME

This four bedroom, well proportioned home has an extensive lounge, large kitchen/dining room, utility, en-suite and cloakroom with WC.

Classically laid out with a large hallway, it also features double French doors to the rear. There is a choice of high quality kitchens which include a double oven, chimney extractor fan and hob. The bathroom, en-suite and cloakroom are graced by specially selected white designer sanitaryware.

All remaining fixtures and fittings, from the panelled doors to the hardwood handrails on the stairs, have been carefully chosen to add the perfect finishing touches.

For further details ask at the Highfields Square Marketing Suite or contact one of our Sales Advisors.