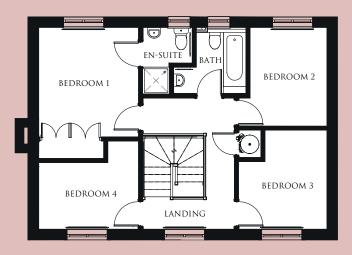

There is a variation of a Merryweather where some window and door positions may vary, please consult a sales advisor.

**GROUND FLOOR** 

FIRST FLOOR

|                                                      | mm            | ft            |
|------------------------------------------------------|---------------|---------------|
| GROUND FLOOR                                         |               |               |
| Lounge                                               | 6,310 x 3,100 | 20'8" x 10'2" |
| Kitchen/dining room                                  | 6,310 x 3,345 | 20'8" x 11'   |
| Utility                                              | 2,070 x 1,716 | 6'9" x 5'7"   |
| WC                                                   | 1,025 x 1,716 | 3'4" x 5'7"   |
| FIRST FLOOR                                          |               |               |
| Bedroom 1                                            | 3,430 x 3,140 | 11'3" x 10'4" |
| Bedroom 1 en-suite                                   | 2,092 x 1,570 | 6'10" x 5'2"  |
| Bedroom 2                                            | 3,095 x 2,415 | 10'2" x 7'11" |
| Bedroom 3                                            | 3,110 x 2,772 | 10'2" x 9'1"  |
| Bedroom 4                                            | 2,100 x 3,140 | 6'11" x 10'4" |
| Bathroom                                             | 2,092 x 1,600 | 6′10″ x 5′3″  |
| GROSS INTERNAL FLOOR AREA: 108.65 sq m (1,170 sq ft) |               |               |

All room sizes are approximate and are generally measured between all wall finishes. All room dimensions include wardrobe recess where applicable. Some window positions may vary. These measurements should NOT be relied upon for purchasing carpets, appliances, furniture or any household items and should be construed as being a guide only to the actual finished room sizes. All purchasers must satisfy themselves as to the exact dimensions, layout and specifications of the property they intend to purchase. Please consult a Sales Advisor. This brochure does not constitute a part of any contract and is to be intended as a guide only as to the general specification and measurements of the property, and the general layout and nature of the development. The illustrations and photographs contained in this brochure are examples of Cannon Kirk house types and do not exactly reflect the houses at this development.