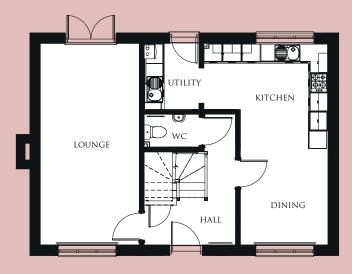

There is a variation of a Merryweather where some window and door positions may vary, please consult a sales advisor.

**GROUND FLOOR** 

FIRST FLOOR

|                                                      | mm            | ft            |
|------------------------------------------------------|---------------|---------------|
| GROUND FLOOR                                         |               |               |
| Lounge                                               | 6,310 x 3,100 | 20'8" x 10'2" |
| Kitchen/dining room                                  | 6,310 x 3,345 | 20'8" x 11'   |
| Utility                                              | 2,070 x 1,716 | 6'9" x 5'7"   |
| WC                                                   | 1,025 x 1,716 | 3'4" x 5'7"   |
| FIRST FLOOR                                          |               |               |
| Bedroom 1                                            | 3,430 x 3,140 | 11'3" x 10'4" |
| Bedroom 1 en-suite                                   | 2,092 x 1,570 | 6'10" x 5'2"  |
| Bedroom 2                                            | 3,095 x 2,415 | 10'2" x 7'11" |
| Bedroom 3                                            | 3,110 x 2,772 | 10'2" x 9'1"  |
| Bedroom 4                                            | 2,100 x 3,140 | 6'11" x 10'4" |
| Bathroom                                             | 2,092 x 1,600 | 6′10″ x 5′3″  |
| GROSS INTERNAL FLOOR AREA: 108.65 sq m (1,170 sq ft) |               |               |

All room sizes are approximate and are generally measured between all wall finishes. All room dimensions include wardrobe recess where applicable. Some window positions may vary. These measurements should NOT be relied upon for purchasing carpets, appliances, furniture or any household items and should be construed as being a guide only to the actual finished room sizes. All purchasers must satisfy themselves as to the exact dimensions, layout and specifications of the property they intend to purchase. Please consult a Sales Advisor. This brochure does not constitute a part of any contract and is to be intended as a guide only as to the general specification and measurements of the property, and the general layout and nature of the development. The illustrations and photographs contained in this brochure are examples of Cannon Kirk house types and do not exactly reflect the houses at this development.