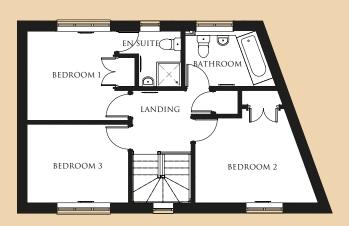

**GROUND FLOOR** 

FIRST FLOOR

|                                                    | mm                   | ft                    |
|----------------------------------------------------|----------------------|-----------------------|
| GROUND FLOOR                                       |                      |                       |
| Lounge/dining room                                 | 5,860 x 3,417        | 19'3" x 11'3"         |
| Kitchen/utility area                               | 5,860 x 3,998 - 3162 | 19'3" x 13'1" - 10'4" |
| WC                                                 | 1,033 x 1,659        | 3′5″ x 5′5″           |
| FIRST FLOOR                                        |                      |                       |
| Bedroom 1                                          | 3,055 x 2,986        | 10' x 9'9"            |
| Bedroom 1 en-suite                                 | 1,987 x 1,470        | 6'6" x 4'10"          |
| Bedroom 2                                          | 3,200 x 4,213        | 10'6" x 13'10"        |
| Bedroom 3                                          | 2,700 x 3,450        | 8'10" x 11'4"         |
| Bathroom                                           | 1,912 x 2,404        | 6′3″ x 7′11″          |
| CDOSS INTERNAL ELOOP AREA, 07 E co m (1 040 co ft) |                      |                       |

GROSS INTERNAL FLOOR AREA: 97.5 sq m (1,049 sq ft)

All room sizes are approximate and are generally measured between all wall finishes. All room dimensions include wardrobe recess where applicable. Some window positions may vary. These measurements should NOT be relied upon for purchasing carpets, appliances, furniture or any household items and should be construed as being a guide only to the actual finished room sizes. All purchasers must satisfy themselves as to the exact dimensions, layout and specifications of the property they intend to purchase. Please consult a Sales Advisor. This brochure does not constitute a part of any contract and is to be intended as a guide only as to the general specification and measurements of the property, and the general layout and nature of the development. The illustrations and photographs contained in this brochure are examples of Cannon Kirk house types and do not exactly reflect the houses at this development.