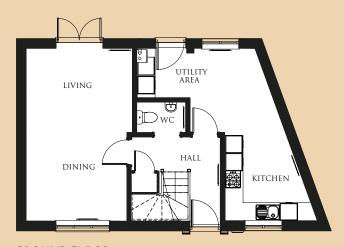

**GROUND FLOOR** 

FIRST FLOOR

|                                                    | mm                   | ft                    |
|----------------------------------------------------|----------------------|-----------------------|
| GROUND FLOOR                                       |                      |                       |
| Lounge/dining room                                 | 5,860 x 3,417        | 19'3" x 11'3"         |
| Kitchen/utility area                               | 5,860 x 3,998 - 3162 | 19'3" x 13'1" - 10'4" |
| WC                                                 | 1,033 x 1,659        | 3′5″ x 5′5″           |
| FIRST FLOOR                                        |                      |                       |
| Bedroom 1                                          | 3,055 x 2,986        | 10' x 9'9"            |
| Bedroom 1 en-suite                                 | 1,987 x 1,470        | 6'6" x 4'10"          |
| Bedroom 2                                          | 3,200 x 4,213        | 10'6" x 13'10"        |
| Bedroom 3                                          | 2,700 x 3,450        | 8'10" x 11'4"         |
| Bathroom                                           | 1,912 x 2,404        | 6′3″ x 7′11″          |
| CDOSS INTERNAL ELOOP AREA, 07 E co m (1 040 co ft) |                      |                       |

GROSS INTERNAL FLOOR AREA: 97.5 sq m (1,049 sq ft)

All room sizes are approximate and are generally measured between all wall finishes. All room dimensions include wardrobe recess where applicable. Some window positions may vary. These measurements should NOT be relied upon for purchasing carpets, appliances, furniture or any household items and should be construed as being a guide only to the actual finished room sizes. All purchasers must satisfy themselves as to the exact dimensions, layout and specifications of the property they intend to purchase. Please consult a Sales Advisor. This brochure does not constitute a part of any contract and is to be intended as a guide only as to the general specification and measurements of the property, and the general layout and nature of the development. The illustrations and photographs contained in this brochure are examples of Cannon Kirk house types and do not exactly reflect the houses at this development.