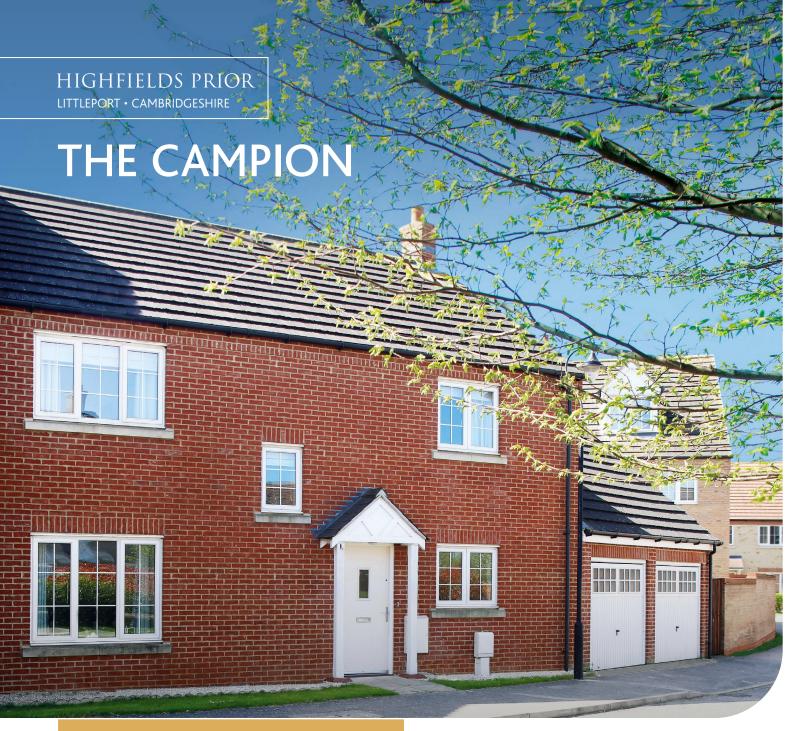

## **THE CAMPION** 3 BEDROOM HOME

This spacious three bedroom house has a generously proportioned living and dining room area with doors opening on to the rear garden.

Bedroom one and bedroom two have built-in wardrobes with bedroom one also having its own en-suite. The high quality kitchens includes a stainless steel oven hob and chimney hood. The bathroom, en-suite and cloakroom are graced by specially selected white designer sanitaryware.

## **PLOT 288**

THE CAMPION 3 BEDROOM HOME