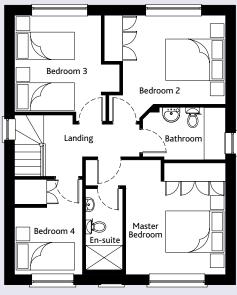

There is an additional W.C. in the downstairs cloakroom, an off-kitchen utility room, and plenty of additional storage space by way of an understairs cupboard and generous built in wardrobes in three of the bedrooms.

Upstairs, the expansive master bedroom features an equally luxurious en-suite, while the remaining double bedroom and two single rooms will comfortably accommodate the rest of the family and guests.

Standard fixtures and finishes in The Maple include white PVC double glazed windows and doors with secure multipoint locks, panelled interior doors with polished chrome handles, torus skirting and architraves and an under worktop double oven and gas hob with brushed stainless steel extractor hood.

## The Maple

| Ground Floor              | mm                      | ft           |
|---------------------------|-------------------------|--------------|
| Kitchen/Dining Room       | 6923 x 4935             | 22′8 x 16′2  |
| Living Room               | 3350 x 4825             | 11′0 x 15′10 |
| W.C.                      | 1595 x 1125             | 5′3 x 3′8    |
| Utility                   | 1595 x 1220             | 5′3 x 4′0    |
|                           |                         |              |
| First Floor               | mm                      | ft           |
| Master Bedroom            | 3635 x 3250             | 11′11 x 10′8 |
| Master En-suite           | 2650 x 1210             | 8′8 x 4′0    |
| Bedroom 2                 | 2900 x 3950             | 9′6 x 13′0   |
| Bedroom 3                 | 3150 x 2825             | 10′4 x 9′3   |
| Bedroom 4                 | 3100 x 2215             | 10′2 x 7′3   |
| Bathroom                  | 1710 x 2700             | 5′7 x 8′10   |
| Gross Internal Floor Area | 123.4 sq m (1329 sq ft) |              |