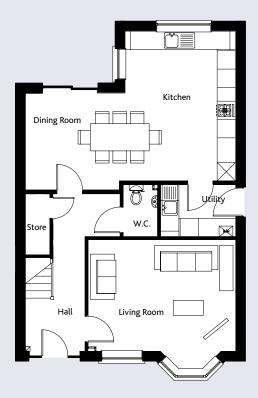

## This four bedroom detached home offers ample space for all the family.

A generous hall area gives access to a spacious living room, a separate dining room with sliding patio door access to the rear and a well-proportioned kitchen with breakfast bar.

There is an additional W.C. in the downstairs cloakroom, an off-kitchen utility room, and plenty of additional storage space by way of an understairs cupboard and generous built in wardrobes in three of the bedrooms.

## The Maple

| Ground Floor              | mm                      | ft           |
|---------------------------|-------------------------|--------------|
| Kitchen/Dining Room       | 6923 x 4935             | 22′8 x 16′2  |
| Living Room               | 3350 x 4825             | 11′0 x 15′10 |
| W.C.                      | 1595 x 1125             | 5′3 x 3′8    |
| Utility                   | 1595 x 1220             | 5′3 x 4′0    |
|                           |                         |              |
| First Floor               | mm                      | ft           |
| Master Bedroom            | 3635 x 3250             | 11′11 x 10′8 |
| Master En-suite           | 2650 x 1210             | 8′8 x 4′0    |
| Bedroom 2                 | 2900 x 3950             | 9′6 x 13′0   |
| Bedroom 3                 | 3150 x 2825             | 10′4 x 9′3   |
| Bedroom 4                 | 3100 x 2215             | 10′2 x 7′3   |
| Bathroom                  | 1710 x 2700             | 5′7 x 8′10   |
| Gross Internal Floor Area | 123.4 sq m (1329 sq ft) |              |