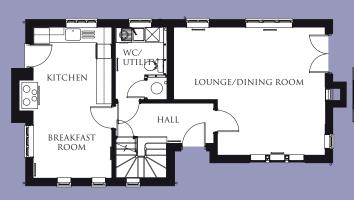

## THE GATEHOUSE 3 BEDROOM HOME

This unique three bedroom detached house has a lot of style and character with many special features.

The living/dining room has a wood burning stove, and the contemporary kitchen/breakfast room has a Rangemaster dual fuel range in a stainless steel finish. This home also includes an integrated dishwasher and fridge/freezer and a large cloakroom/utility room.

For further details contact our Sales Advisor.

**GROUND FLOOR** 

FIRST FLOOR

|                                                      | mm            | ft              |
|------------------------------------------------------|---------------|-----------------|
| GROUND FLOOR                                         |               |                 |
| Lounge/dining                                        | 6,140 x 5,070 | 20'1'' x 16'6'' |
| Kitchen/breakfast                                    | 3,140 x 5,970 | 10'3'' x 19'6'' |
| WC/utility                                           | 2,000 x 2,828 | 6'6'' x 9'3''   |
| FIRST FLOOR                                          |               |                 |
| Bedroom 1                                            | 6,099 x 3,450 | 20'0'' x 11'3'' |
| Bedroom 1 en-suite                                   | 2,890 x 2,200 | 9'5'' x 7'2''   |
| Bedroom 2                                            | 3,170 x 3,300 | 10'4'' x 10'8'' |
| Bedroom 3                                            | 3,170 x 2,560 | 10'4'' x 8'4''  |
| Bathroom                                             | 2,000 x 2,230 | 6'6'' x 7'3''   |
| GROSS INTERNAL FLOOR AREA: 116.67 sq m (1,256 sq ft) |               |                 |