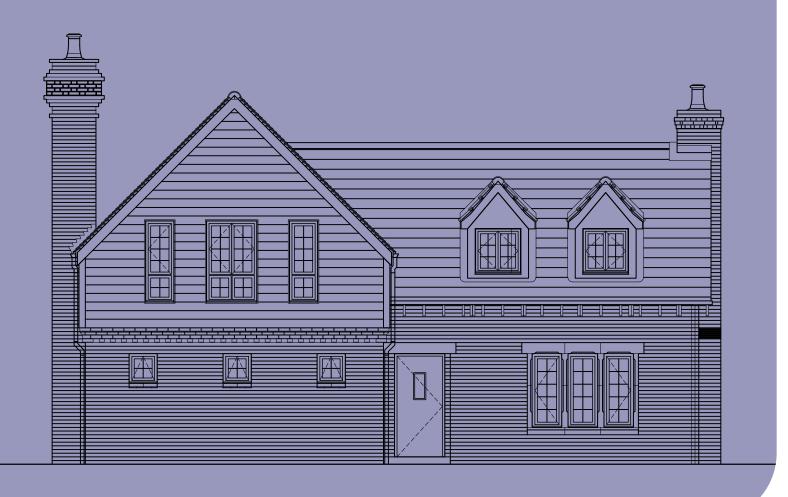

## THE GATEHOUSE 3 BEDROOM HOME

This unique three bedroom detached house has a lot of style and character with many special features.

The living/dining room has a wood burning stove, and the contemporary kitchen/breakfast room has a Rangemaster dual fuel range in a stainless steel finish. This home also includes an integrated dishwasher and fridge/freezer and a large cloakroom/utility room.

Bedroom one is generous in size and has its own en-suite. The sanitaryware in the bathroom, en-suite and cloakroom is from the Roca range. There are heated towel rails in the bathroom and ensuite. With panelled doors, profiled skirting and architraves, all the finishing touches have been considered.

For further details contact our Sales Advisor.

**GROUND FLOOR** 

FIRST FLOOR

|                                                      | mm            | ft              |
|------------------------------------------------------|---------------|-----------------|
| GROUND FLOOR                                         |               |                 |
| Lounge/dining                                        | 6,140 x 5,070 | 20'1'' x 16'6'' |
| Kitchen/breakfast                                    | 3,140 x 5,970 | 10'3'' x 19'6'' |
| WC/utility                                           | 2,000 x 2,828 | 6'6'' x 9'3''   |
| FIRST FLOOR                                          |               |                 |
| Bedroom 1                                            | 6,099 x 3,450 | 20'0'' x 11'3'' |
| Bedroom 1 en-suite                                   | 2,890 x 2,200 | 9'5'' x 7'2''   |
| Bedroom 2                                            | 3,170 x 3,300 | 10'4'' x 10'8'' |
| Bedroom 3                                            | 3,170 x 2,560 | 10'4'' x 8'4''  |
| Bathroom                                             | 2,000 x 2,230 | 6'6'' x 7'3''   |
| GROSS INTERNAL FLOOR AREA: 116.67 sq m (1,256 sq ft) |               |                 |