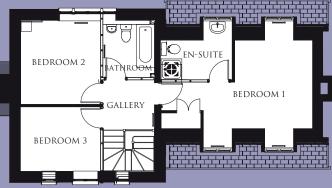

Bedroom one is generous in size and has its own en-suite. The sanitaryware in the bathroom, en-suite and cloakroom is from the Roca range. There are heated towel rails in the bathroom and ensuite. With panelled doors, profiled skirting and architraves, all the finishing touches have been considered.

For further details contact our Sales Advisor.

**GROUND FLOOR** 

FIRST FLOOR

|                                                      | mm            | ft              |
|------------------------------------------------------|---------------|-----------------|
| GROUND FLOOR                                         |               |                 |
| Lounge/dining                                        | 6,140 x 5,070 | 20'1'' x 16'6'' |
| Kitchen/breakfast                                    | 3,140 x 5,970 | 10'3'' x 19'6'' |
| WC/utility                                           | 2,000 x 2,828 | 6'6'' x 9'3''   |
| FIRST FLOOR                                          |               |                 |
| Bedroom 1                                            | 6,099 x 3,450 | 20'0'' x 11'3'' |
| Bedroom 1 en-suite                                   | 2,890 x 2,200 | 9'5'' x 7'2''   |
| Bedroom 2                                            | 3,170 x 3,300 | 10'4'' x 10'8'' |
| Bedroom 3                                            | 3,170 x 2,560 | 10'4'' x 8'4''  |
| Bathroom                                             | 2,000 x 2,230 | 6'6'' x 7'3''   |
| GROSS INTERNAL FLOOR AREA: 116.67 sq m (1,256 sq ft) |               |                 |